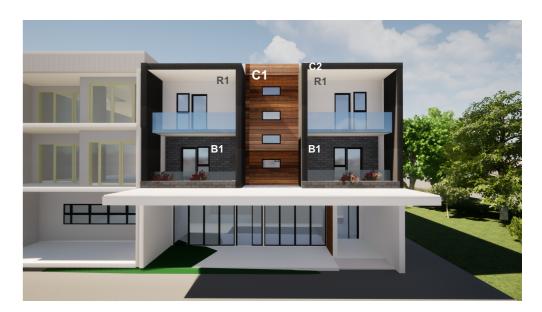

**Dulux**: B11 Lexicon® Quarter

R1

WHITE RENDER

**BLACK BRICK** AND MORTAR

**TIMBER CLADDING** 

**BLACK CLADDING** 

p: po box 5210 chullora postshop chullora e: info@nuovodesignstudio.com.au w: www.nuovodesignstudio.com.au ABN 47 121 196 647