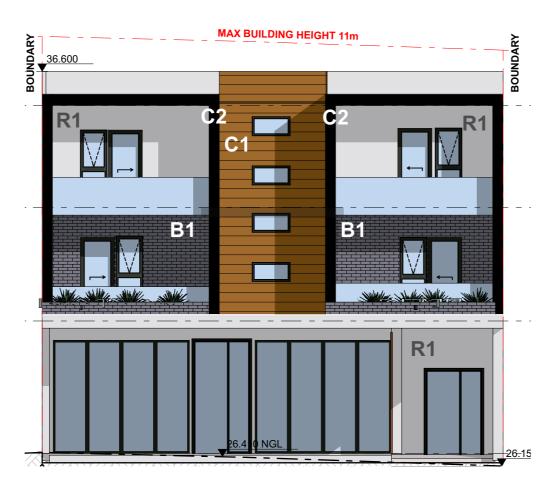

**Dulux**: B11 Lexicon® Quarter

R1

WHITE RENDER

**BLACK BRICK** AND MORTAR

**TIMBER CLADDING** 

**BLACK CLADDING** 

p: po box 5210 chullora postshop chullora e: info@nuovodesignstudio.com.au w: www.nuovodesignstudio.com.au ABN 47 121 196 647